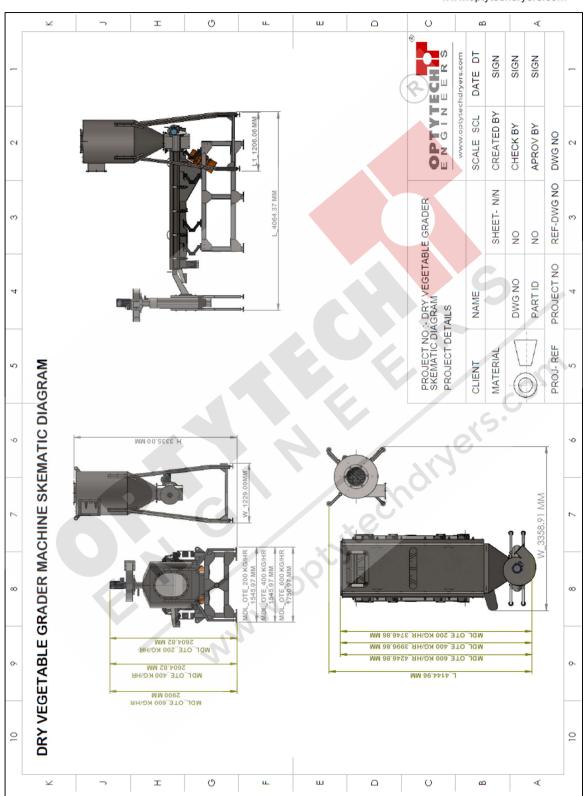

This machine gnarly uses for Dry vegetables.

| TECHNICLE SPECIFICATION |          |          |                 |                       |  |  |  |  |
|-------------------------|----------|----------|-----------------|-----------------------|--|--|--|--|
| SR                      | MODEL    | CAPACITY | KW              | SIZE                  |  |  |  |  |
| 1                       | OTE- 200 | 200 KGHR | 0.75+1.5+1.5 KW | 3747 X 1546 X 2605 MM |  |  |  |  |
| 2                       | OTE- 400 | 400 KGHR | 0.75+2.2+2.2KW  | 3997 X 1546 X 2605 MM |  |  |  |  |
| 3                       | OTE- 600 | 600 KGHR | 0.75+3.7+3 KW   | 4247 X 1751 X 2900 MM |  |  |  |  |
| 4                       |          |          |                 |                       |  |  |  |  |
| 5                       |          |          |                 |                       |  |  |  |  |