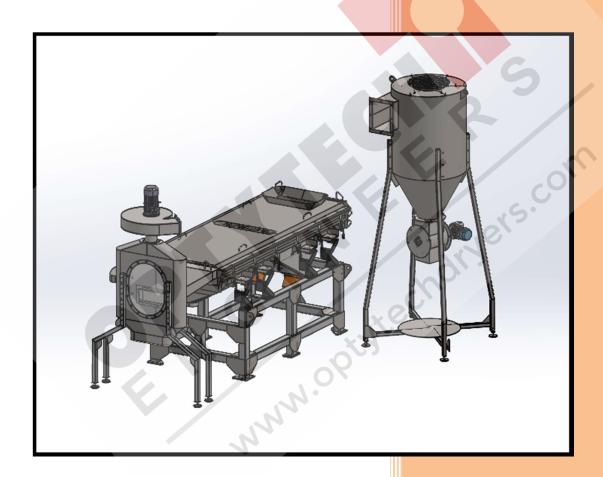

## MC-021\_DRY VEGETABLE GRADER MC

## **APPLICATION**

This Machine is uses for Dry Vegetables Grading & Screening. This machine Separates Dried Product in two different sizes & also separates 3<sup>rd</sup> Grader as powder & broken parts. Air aspiration is also integrated with final product outlet to remove skin parts & light weight parts & final product goes to Sortax machine for also sorting process.

This machine gnarly uses for Dry vegetables.

| TECHNICLE SPECIFICATION |          |          |                 |                       |  |  |  |  |
|-------------------------|----------|----------|-----------------|-----------------------|--|--|--|--|
| SR                      | MODEL    | CAPACITY | KW              | SIZE                  |  |  |  |  |
| 1                       | OTE- 200 | 200 KGHR | 0.75+1.5+1.5 KW | 3747 X 1546 X 2605 MM |  |  |  |  |
| 2                       | OTE- 400 | 400 KGHR | 0.75+2.2+2.2KW  | 3997 X 1546 X 2605 MM |  |  |  |  |
| 3                       | OTE- 600 | 600 KGHR | 0.75+3.7+3 KW   | 4247 X 1751 X 2900 MM |  |  |  |  |
| 4                       |          |          |                 |                       |  |  |  |  |
| 5                       |          |          |                 |                       |  |  |  |  |