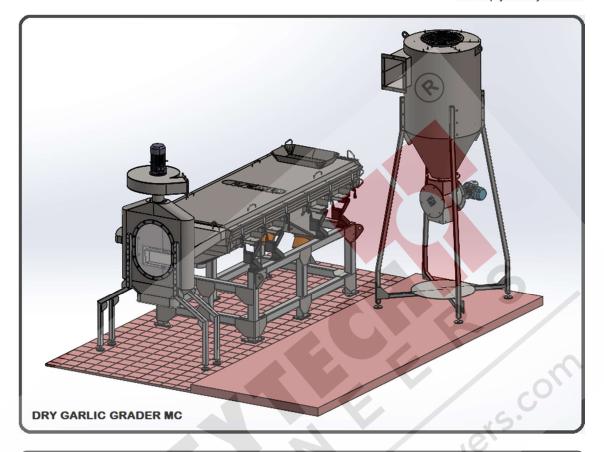

## MC-021\_DRY VEGETABLE GRADER MC

## **APPLICATION**

This Machine is uses for Dry Vegetables Grading & Screening. This machine Separates Dried Product in two different sizes & also separates 3<sup>rd</sup> Grader as powder & broken parts. Air aspiration is also integrated with final product outlet to remove skin parts & light weight parts & final product goes to Sortax machine for also sorting process.

This machine gnarly uses for Dry vegetables.

| TECHNICLE SPECIFICATION |          |          |                 |                       |  |  |  |  |
|-------------------------|----------|----------|-----------------|-----------------------|--|--|--|--|
| SR                      | MODEL    | CAPACITY | KW              | SIZE                  |  |  |  |  |
| 1                       | OTE- 200 | 200 KGHR | 0.75+1.5+1.5 KW | 3747 X 1546 X 2605 MM |  |  |  |  |
| 2                       | OTE- 400 | 400 KGHR | 0.75+2.2+2.2KW  | 3997 X 1546 X 2605 MM |  |  |  |  |
| 3                       | OTE- 600 | 600 KGHR | 0.75+3.7+3 KW   | 4247 X 1751 X 2900 MM |  |  |  |  |
| 4                       |          |          |                 |                       |  |  |  |  |
| 5                       |          |          |                 |                       |  |  |  |  |